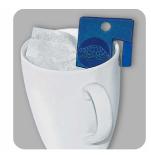

## Disposable Tea Filters with Holder

| Features      | Details                                                                                                                                                                                                                                                                                                |       |
|---------------|--------------------------------------------------------------------------------------------------------------------------------------------------------------------------------------------------------------------------------------------------------------------------------------------------------|-------|
| Filter + Clip | <ul> <li>- Aromatreu ® white paper (chlorine-free)</li> <li>- Ideal for teasup portions, mugs, and small teapots</li> <li>- Includes 1 clip per box</li> <li>- Length (Filter): 162 mm</li> <li>- Width (Filter): 75,5 mm</li> </ul>                                                                   | LAVO  |
| Packaging     | - 80 filters + 1 Clip / Box<br>- 30 boxes / carton<br>- 2.400 boxes / pallet<br>- 3 Languages (D, FR, USA/GB)                                                                                                                                                                                          | ERING |
| Specialties   | Our filters are made of manila, cellulose and siegel fibers, guaranteeing true-flavor filtering. They are 100% chlorine free and biodegradable. Furthermore, the size of the filter provides the tea leaves enough room for their flavor fully unfold. Please see box for instructions on use of clip. |       |