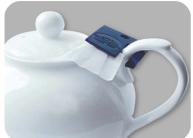

## Disposable Tea Filters with Holder

| Features      | Details                                                                                                                                                                                                                                                                                                |       |
|---------------|--------------------------------------------------------------------------------------------------------------------------------------------------------------------------------------------------------------------------------------------------------------------------------------------------------|-------|
| Filter + Clip | <ul> <li>- Aromatreu ® white paper (chlorine-free)</li> <li>- Ideal for teasup portions, mugs, and small teapots</li> <li>- Includes 1 clip per box</li> <li>- Length (Filter): 162 mm</li> <li>- Width (Filter): 75,5 mm</li> </ul>                                                                   | LAVO  |
| Packaging     | - 80 filters + 1 Clip / Box<br>- 30 boxes / carton<br>- 2.400 boxes / pallet<br>- 3 Languages (D, FR, USA/GB)                                                                                                                                                                                          | ERING |
| Specialties   | Our filters are made of manila, cellulose and siegel fibers, guaranteeing true-flavor filtering. They are 100% chlorine free and biodegradable. Furthermore, the size of the filter provides the tea leaves enough room for their flavor fully unfold. Please see box for instructions on use of clip. |       |