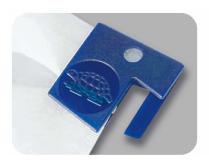

## Disposable Tea Filters with Holder

| Features      | Details                                                                                                                                                                                                                                                                                                |       |
|---------------|--------------------------------------------------------------------------------------------------------------------------------------------------------------------------------------------------------------------------------------------------------------------------------------------------------|-------|
| Filter + Clip | <ul> <li>- Aromatreu ® white paper (chlorine-free)</li> <li>- Ideal for teasup portions, mugs, and small teapots</li> <li>- Includes 1 clip per box</li> <li>- Length (Filter): 162 mm</li> <li>- Width (Filter): 75,5 mm</li> </ul>                                                                   | LAVO  |
| Packaging     | - 80 filters + 1 Clip / Box<br>- 30 boxes / carton<br>- 2.400 boxes / pallet<br>- 3 Languages (D, FR, USA/GB)                                                                                                                                                                                          | ERING |
| Specialties   | Our filters are made of manila, cellulose and siegel fibers, guaranteeing true-flavor filtering. They are 100% chlorine free and biodegradable. Furthermore, the size of the filter provides the tea leaves enough room for their flavor fully unfold. Please see box for instructions on use of clip. |       |