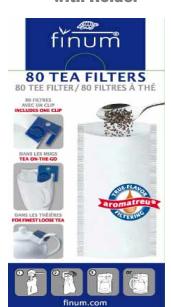

## **TEAFILTER + CLIP**

## Disposable Tea Filters with Holder

| Features      | Details                                                                                                                                                                                                                                                                                                |       |
|---------------|--------------------------------------------------------------------------------------------------------------------------------------------------------------------------------------------------------------------------------------------------------------------------------------------------------|-------|
| Filter + Clip | <ul> <li>- Aromatreu ® white paper (chlorine-free)</li> <li>- Ideal for teasup portions, mugs, and small teapots</li> <li>- Includes 1 clip per box</li> <li>- Length (Filter): 162 mm</li> <li>- Width (Filter): 75,5 mm</li> </ul>                                                                   | LAVO  |
| Packaging     | - 80 filters + 1 Clip / Box<br>- 30 boxes / carton<br>- 2.400 boxes / pallet<br>- 3 Languages (D, FR, USA/GB)                                                                                                                                                                                          | ERING |
| Specialties   | Our filters are made of manila, cellulose and siegel fibers, guaranteeing true-flavor filtering. They are 100% chlorine free and biodegradable. Furthermore, the size of the filter provides the tea leaves enough room for their flavor fully unfold. Please see box for instructions on use of clip. |       |

finum® Disposable Tea Filters with Holder