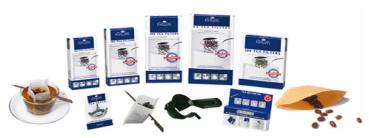

## **Product Information Sheet**

Item No. 60/420.23.02

## **TEAFILTER + CLIP**

## Disposable Tea Filters with Holder

| Features      | Details                                                                                                                                                                                                                                                                                                |       |
|---------------|--------------------------------------------------------------------------------------------------------------------------------------------------------------------------------------------------------------------------------------------------------------------------------------------------------|-------|
| Filter + Clip | <ul> <li>- Aromatreu ® white paper (chlorine-free)</li> <li>- Ideal for teasup portions, mugs, and small teapots</li> <li>- Includes 1 clip per box</li> <li>- Length (Filter): 162 mm</li> <li>- Width (Filter): 75,5 mm</li> </ul>                                                                   | LAVO  |
| Packaging     | - 80 filters + 1 Clip / Box<br>- 30 boxes / carton<br>- 2.400 boxes / pallet<br>- 3 Languages (D, FR, USA/GB)                                                                                                                                                                                          | ERING |
| Specialties   | Our filters are made of manila, cellulose and siegel fibers, guaranteeing true-flavor filtering. They are 100% chlorine free and biodegradable. Furthermore, the size of the filter provides the tea leaves enough room for their flavor fully unfold. Please see box for instructions on use of clip. |       |

finum® Disposable Tea Filters with Holder