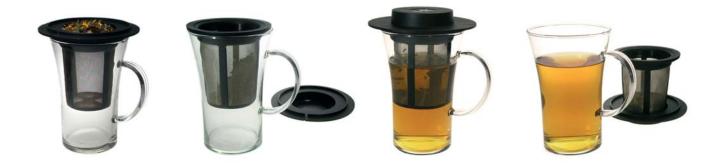

## **BISTRO SYSTEM**An original One-man-show

The patented finum® Bistro System offers you a very individual way to enjoy your tea.

The permanent stainless steel mesh filter is very durable and tasteless.

It offers the tea ample room to expand and to develop its body.

While gently steeping your tea the hat prevents heat-loss and retains the aroma. When the brewing has finished the hat serves as a handy drip-off tray for the brewing basket.

The stylish cup is made of heat safe borosilicate glass. The finum® Bistro System is safe for dishwasher use.

Enjoy a cup of tea at home, in your office or at a bistro.