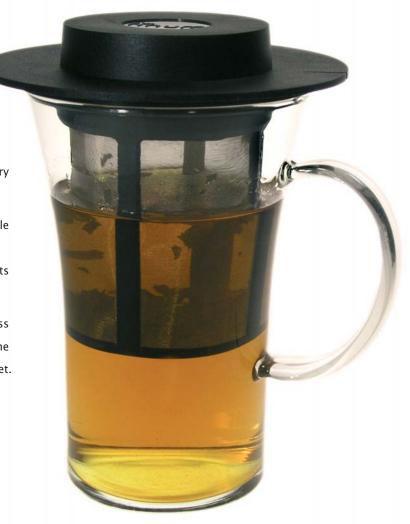

## **BISTRO SYSTEM**An original One-man-show

The patented finum® Bistro System offers you a very individual way to enjoy your tea.

The permanent stainless steel mesh filter is very durable and tasteless.

It offers the tea ample room to expand and to develop its body.

While gently steeping your tea the hat prevents heat-loss and retains the aroma. When the brewing has finished the hat serves as a handy drip-off tray for the brewing basket.

The stylish cup is made of heat safe borosilicate glass. The finum® Bistro System is safe for dishwasher use.

Enjoy a cup of tea at home, in your office or at a bistro.