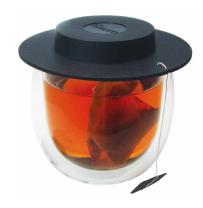

## **HOT GLASS & HAT**

hot design, cool touch

| Feature      | Details                                                                                                                                                                                                                                                                                                                                                                                                                                                                                                          |
|--------------|------------------------------------------------------------------------------------------------------------------------------------------------------------------------------------------------------------------------------------------------------------------------------------------------------------------------------------------------------------------------------------------------------------------------------------------------------------------------------------------------------------------|
| Set contains | - 1 x glass<br>- 1 x large tea hat                                                                                                                                                                                                                                                                                                                                                                                                                                                                               |
| Glass        | - 200 ml (8 OZ) double wall tea glass<br>- borosilicate (heat resistant)<br>- dishwasher safe<br>- ø: approx. 89 mm<br>- height: approx. 87 mm                                                                                                                                                                                                                                                                                                                                                                   |
| Tea Hat      | <ul> <li>heat-tolerant plastic</li> <li>prevents heat-loss</li> <li>retains the aroma</li> <li>patented slit for tea-bag thread</li> <li>serves as a handy drip-off tray for the brewing basket</li> <li>ø (outside): approx. 10 cm</li> </ul>                                                                                                                                                                                                                                                                   |
| Packaging    | - 1 set / box<br>- 12 boxes / master carton<br>- 600 boxes / pallet<br>- 4 languages (DE, GB, FR, USA)                                                                                                                                                                                                                                                                                                                                                                                                           |
| Highlights   | Cool Touch: The Hot Glass & Hat is the solution for everyone who wants to keep fingers cool while keeping the drink much longer hot  The double wall insulates hot and cold beverages alike with yet a second effect. No more damaged surfaces through wet vapor-film rings or heatmarks as the double layer keeps them apart. No coaster is necessary anymore!  Hot Design: Equally equipped with our stylish tea hat it allows you to enjoy your tea individually. Hot design for a "floating" tea experience. |