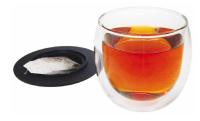

## **HOT GLASS & HAT**

hot design, cool touch

| Feature      | Details                                                                                                                                                                                                                                                                                                                                                                                                                                                                                                          |
|--------------|------------------------------------------------------------------------------------------------------------------------------------------------------------------------------------------------------------------------------------------------------------------------------------------------------------------------------------------------------------------------------------------------------------------------------------------------------------------------------------------------------------------|
| Set contains | - 1 x glass<br>- 1 x large tea hat                                                                                                                                                                                                                                                                                                                                                                                                                                                                               |
| Glass        | - 200 ml (8 OZ) double wall tea glass<br>- borosilicate (heat resistant)<br>- dishwasher safe<br>- ø: approx. 89 mm<br>- height: approx. 87 mm                                                                                                                                                                                                                                                                                                                                                                   |
| Tea Hat      | <ul> <li>heat-tolerant plastic</li> <li>prevents heat-loss</li> <li>retains the aroma</li> <li>patented slit for tea-bag thread</li> <li>serves as a handy drip-off tray for the brewing basket</li> <li>ø (outside): approx. 10 cm</li> </ul>                                                                                                                                                                                                                                                                   |
| Packaging    | - 1 set / box<br>- 12 boxes / master carton<br>- 600 boxes / pallet<br>- 4 languages (DE, GB, FR, USA)                                                                                                                                                                                                                                                                                                                                                                                                           |
| Highlights   | Cool Touch: The Hot Glass & Hat is the solution for everyone who wants to keep fingers cool while keeping the drink much longer hot  The double wall insulates hot and cold beverages alike with yet a second effect. No more damaged surfaces through wet vapor-film rings or heatmarks as the double layer keeps them apart. No coaster is necessary anymore!  Hot Design: Equally equipped with our stylish tea hat it allows you to enjoy your tea individually. Hot design for a "floating" tea experience. |