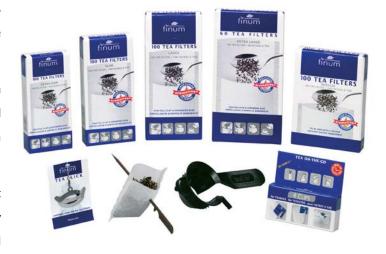

## The world's most requested disposable Tea Filters

finum® filters are internationally renown. The variety of sizes give each tea enthusiast the chance to enjoy their tea in their individually preferred manner. Each type comes in several consumer friendly sizes, for pots and mugs as well as cups and glasses. Four optional holders (click, clip, top holder and the new stick) round up the offer.

All filters can be used without a holder. Some have an especially long fill-in-flap, which makes it it easier to fill in your tea. The flap is also used to fix the filter at the rim of your tea pot by closing the lid.

Our newest paper filter accessory is the Filter Stick. It allows the filter to stay open, so that the tea lover may watch over the tea leaves as they unfold their aroma and color. A true visual enjoyment.