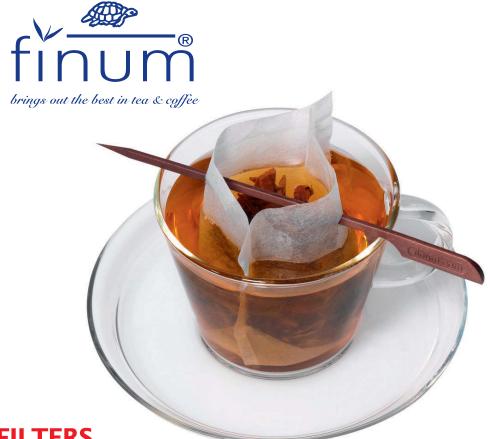

Our newest paper filter accessory is the Filter Stick. It allows the filter to stay open, so that the tea lover may watch over the tea leaves as they unfold their aroma and color. A true visual enjoyment.